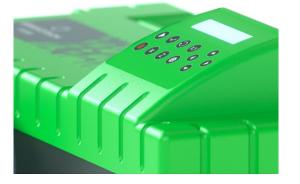

### Integrated LCD screen

The IS200 engraving machine is equipped with a high-quality LCD screen to ease the use of the machine.

Take direct control over the process and set-up your engraving parameters.

Save your parameters, start and pause the engraving, set-up the Z ref and more.