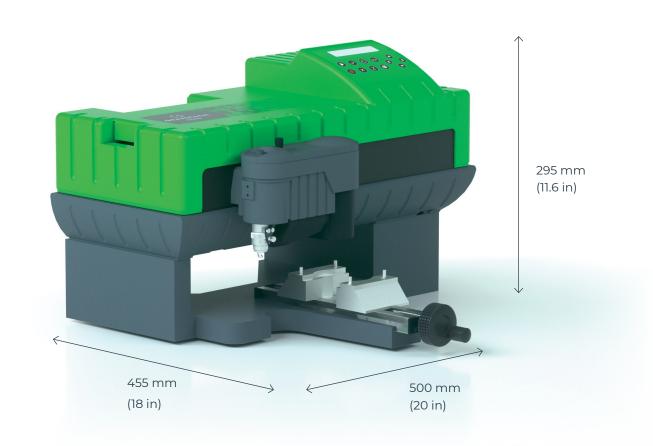

#### COMPACT AND QUIET MACHINE, SUITABLE FOR OFFICES

With a footprint as small as 500 x 455 mm (20 x 18 in), the IS200 engraving machine is the size of a desk printer. It is fitted with a remarkably quiet DC motorized spindle that will work in your environment. Whether you are a professional sign maker, an administration or an institution, create on-demand labels, badges, identification signs, instruction plates, and more.

#### EASY TO TRANSPORT ENGRAVER

Thanks to its 20kg (44 lbs) weight and its compact dimensions the IS200 is the perfect multi-purpose engraving machine for portability. Take it for on-site demonstrations, fairs, exhibitions, markets, and it will ensure you will be noticed!

# TECHNICAL DATA

|                                       | IS200                                  |  |
|---------------------------------------|----------------------------------------|--|
| Technology                            | Rotary, scribing                       |  |
| Marking area max (L x H)              | 225 x 80 mm (8.6 x 3 in)               |  |
| Spindle power                         | 20W                                    |  |
| Max object size (L x W x H)           | Unlimited x 140 x 30 mm (5.5 x 1,2 in) |  |
| Max object weight                     | 10 kg - 22 lbs                         |  |
| Machine dimensions (L x W x H)        | 500 x 455 x 295 mm (20 x 18 x 11.6 in) |  |
| Machine weight                        | 20 Kg (44 lbs)                         |  |
| Type of spindle                       | Top load spindle                       |  |
| Noise                                 | 80 dB (A) +/- 2                        |  |
| Point & shoot                         | no                                     |  |
| Operating temperature                 | 5 °C (41 °F) - 40 °C (104 °F)          |  |
| Connection to computer                | USB                                    |  |
| Maximum speed                         | 25 mm/s (1 in/s)                       |  |
| Z stroke (Z travel)                   | 15 mm (0,6 in)                         |  |
| Rotation speed                        | max 17 000 rpm                         |  |
| <b>ool diameter</b> 4,36 mm (0,17 in) |                                        |  |