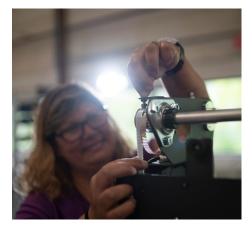

# CNC STATION

**IS200** 

This industrial engraving machine has been a classic for more than 15 years for small part traceability, label and small signage engraving. The IS200 is compact and portable, perfect for busy workshops and mobile workers.

#### SMALL TRACEABILITY MACHINE

The IS200 engraving machine is designed for workshops and businesses. Its 80 x 225 mm (3 x 8,6 in) unrestricted working area combined with a 0.2 mm flatness tolerance makes it easy to work with oversized items. Easily engrave wood, plastic, and metal with the wide range of spindles available. The IS200s' open structure allows you to mark small parts for traceability. Deep and exact engraving for optimum readability.

# Industrial engraving machine

The IS200 machine has proven to be reliable across the years.

Whether you need to engrave, mill, or drill, it will get the work done with precision.

Do you have large parts to mark? Remove the base and mount the head securely in place to directly engrave on the part.