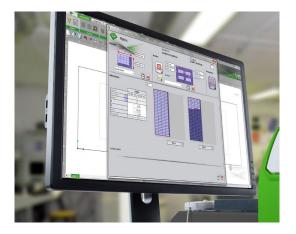

### Integrated LCD screen

The IS200 engraving machine is equipped with a high-quality LCD screen to ease the use of the machine.

Take direct control over the process and set-up your engraving parameters.

Save your parameters, start and pause the engraving, set-up the Z ref and more.