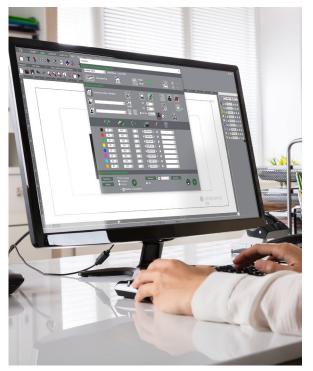

# Complete engraving software

Add the Gravostyle<sup>™</sup> engraving software to your engraving package to access unlimited possibilities.

Use the matrix mode for label engraving and save time, get the traceability module to mark scales and graduations and automatically update serial numbers.

#### Expert software made by engravers for engravers

Gravostyle is a professional engraving and cutting software that puts Gravotech engraving expertise in reach. Benefit from advanced possibilities and save time! Unique features available: Braille, Photostyle, Print & Cut, and more.

#### Complete engraving process mastered

Due to our history of making engraving machines, we have a full understanding of the engraving process. Gravostyle is fully compatible with all of our technologies. The software/machine interaction streamlines and improves your day-to-day engravings with functions like Point & Shoot.

#### Gravostyle: unique software for laser and rotary

Are you already using Gravostyle on your rotary machine, and expanding your business with a laser? No need to learn how to use another software, switch in one click on the Gravostyle<sup>™</sup> interface to set-up laser engraving!