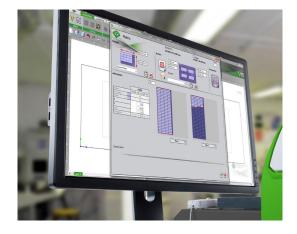

## Complete engraving software

Add the Gravostyle™ engraving software to your engraving package to access unlimited possibilities.

Use the matrix mode for label engraving and save time, get the traceability module to mark scales and graduations and automatically update serial numbers.

#### Expert software made by engravers for engravers

Gravostyle is a professional engraving and cutting software that puts Gravotech engraving expertise in reach. Benefit from advanced possibilities and save time! Unique features available: Braille, Photostyle, Print & Cut, and more.

#### Complete engraving process mastered

Due to our history of making engraving machines, we have a full understanding of the engraving process. Gravostyle<sup>TM</sup> is fully compatible with all of our technologies. The software/machine interaction streamlines and improves your day-to-day engravings with functions like Point & Shoot.

### Gravostyle™: unique software for laser and rotary

Are you already using Gravostyle<sup>™</sup> on your rotary machine, and expanding your business with a laser? No need to learn how to use another software, switch in one click on the Gravostyle<sup>™</sup> interface to set-up laser engraving!