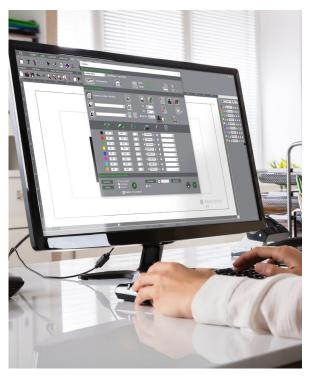

## Complete engraving software

Add the Gravostyle™ engraving software to your engraving package to access unlimited possibilities.

Use the matrix mode for label engraving and save time, get the traceability module to mark scales and graduations and automatically update serial numbers.

#### Expert software made by engravers for engravers

Gravostyle is a professional engraving and cutting software that puts Gravotech engraving expertise in reach. Benefit from advanced possibilities and save time! Unique features available: Braille, Photostyle, Print & Cut, and more.

#### Complete engraving process mastered

Due to our history of making engraving machines, we have a full understanding of the engraving process. Gravostyle<sup>TM</sup> is fully compatible with all of our technologies. The software/machine interaction streamlines and improves your day-to-day engravings with functions like Point & Shoot.

### Gravostyle™: unique software for laser and rotary

Are you already using Gravostyle<sup>™</sup> on your rotary machine, and expanding your business with a laser? No need to learn how to use another software, switch in one click on the Gravostyle<sup>™</sup> interface to set-up laser engraving!