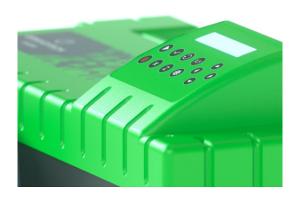

## Integrated LCD screen

The IS200 engraving machine is equipped with a high-quality LCD screen to ease the use of the machine.

Take direct control over the process and set-up your engraving parameters.

Save your parameters, start and pause the engraving, set-up the Z ref and more.