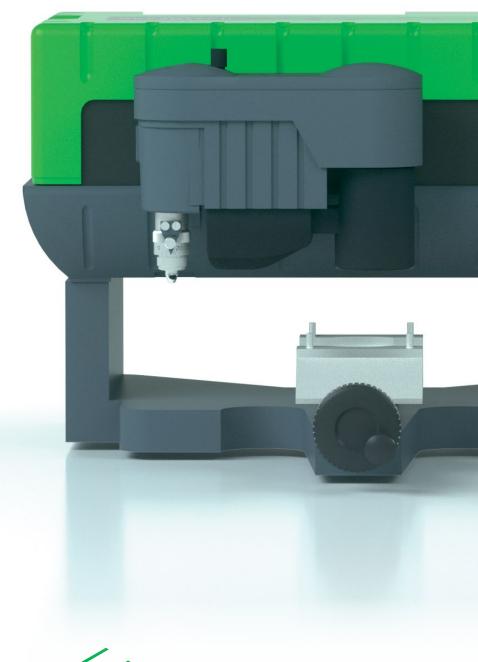

#### **SMALL TRACEABILITY MACHINE**

The IS200 engraving machine is designed for workshops and businesses. Its 80 x 225 mm (3 x 8,6 in) unrestricted working area combined with a 0.2 mm flatness tolerance makes it easy to work with oversized items. Easily engrave wood, plastic, and metal with the wide range of spindles available. The IS200s' open structure allows you to mark small parts for traceability. Deep and exact engraving for optimum readability.

## Industrial engraving machine

The IS200 machine has proven to be reliable across the years.

Whether you need to engrave, mill, or drill, it will get the work done with precision.

Do you have large parts to mark? Remove the base and mount the head securely in place to directly engrave on the part.