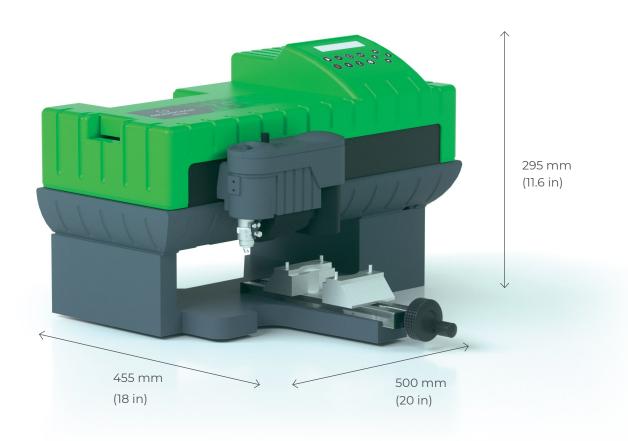

#### **COMPACT AND QUIET MACHINE, SUITABLE FOR OFFICES**

With a footprint as small as  $500 \times 455$  mm ( $20 \times 18$  in), the IS200 engraving machine is the size of a desk printer. It is fitted with a remarkably quiet DC motorized spindle that will work in your environment. Whether you are a professional sign maker, an administration or an institution, create on-demand labels, badges, identification signs, instruction plates, and more.

#### **EASY TO TRANSPORT ENGRAVER**

Thanks to its 20kg (44 lbs) weight and its compact dimensions the IS200 is the perfect multi-purpose engraving machine for portability. Take it for on-site demonstrations, fairs, exhibitions, markets, and it will ensure you will be noticed!

# TECHNICAL DATA

|                                | IS200                                  |  |
|--------------------------------|----------------------------------------|--|
| Technology                     | Rotary, scribing                       |  |
| Marking area max (L x H)       | 225 x 80 mm (8.6 x 3 in)               |  |
| Spindle power                  | 20W                                    |  |
| Max object size (L x W x H)    | Unlimited x 140 x 30 mm (5.5 x 1,2 in) |  |
| Max size weight                | 10 kg - 22 lbs                         |  |
| Machine dimensions (L x W x H) | 500 x 455 x 295 mm (20 x 18 x 11.6 in) |  |
| Machine weight                 | 20 Kg (44 lbs)                         |  |
| Type of spindle                | Top load spindle                       |  |
| Noise                          | 80 dB (A) +/- 2                        |  |
| Point & shoot                  | no                                     |  |
| Operating temperature          | 5 °C (41 °F) - 40 °C (104 °F)          |  |
| Connection to computer         | USB                                    |  |
| Maximum speed                  | 25 mm/s (1 in/s)                       |  |
| Z stroke (Z travel)            | 15 mm (0,6 in)                         |  |
| Rotation speed                 | max 17 000 rpm                         |  |
| Tool diameter                  | 4,36 mm (0,17 in)                      |  |